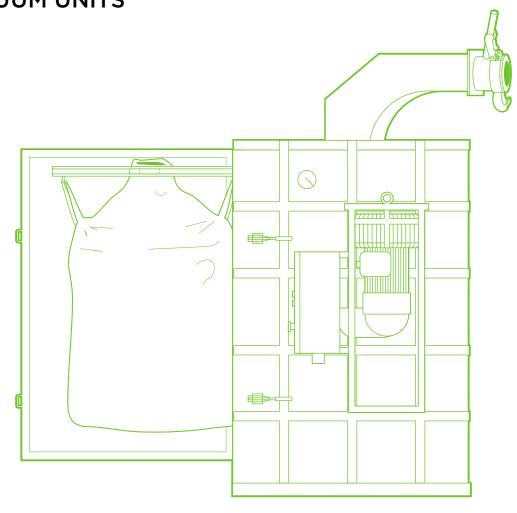

## Model Pre Separator - Big Bag Box

**Application** A pre-separator equipped with a 7.5 kW side channel pump and a Big Bag container with capacity equal to 1 m3.

**Configuration** Container

Max. Capacity 1100 m3/Hr.

Vacuum Max 28% @50Hz | 23% @60Hz

**Type** Roots Blower

**Power Electric** 400-460 V | 50-60Hz

Dimensions (LxWxH) 1500x1400x2450mm

Weight (Empty) 550kg

- ✓ SIR Approved.
- Suitable for Heavy Materials.

Complete your water jetting setup with our rental line up of **high pressure pumps from** 350-3000 bar and **vacuum equipment** up to 8000 m<sup>3</sup>/hr.