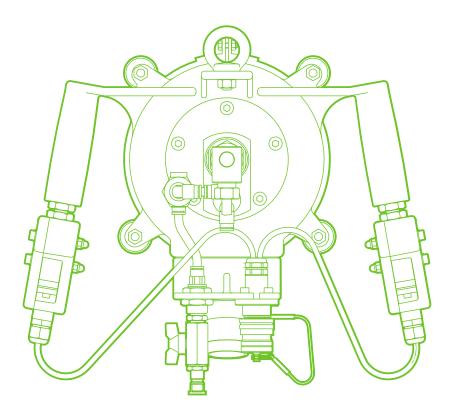

# Model WOMA ETRC 2500-E-EXI-F / 24V-F

Application Ergonomic hand held cleaning and stripping unit for vertical surfaces.
Max. Pressure 2500 Bar
Max. Flow 20 Liter/Min
Cleaning Diameter 180mm
Weight 9,4kg
Vacuum Connection Yes ✓ SIR Approved.